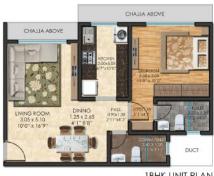

## APARTMENT PLANS

2.5 BHK: 91.08 Sq mtrs: 360 units

1 BHK: 52.40 Sq mtrs: 720 units

1BHK UNIT PLAN

3 BHK: 103.68 Sq mtrs: 60 units