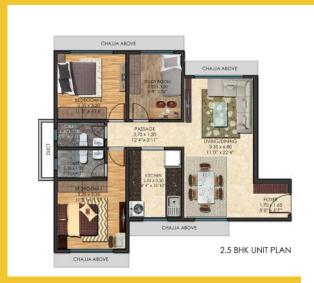

## APARTMENT PLANS

2.5 BHK: 91.08 Sq mtrs: 360 units

1 BHK: 52.40 Sq mtrs: 720 units

1BHK UNIT PLAN

3 BHK: 103.68 Sq mtrs: 60 units