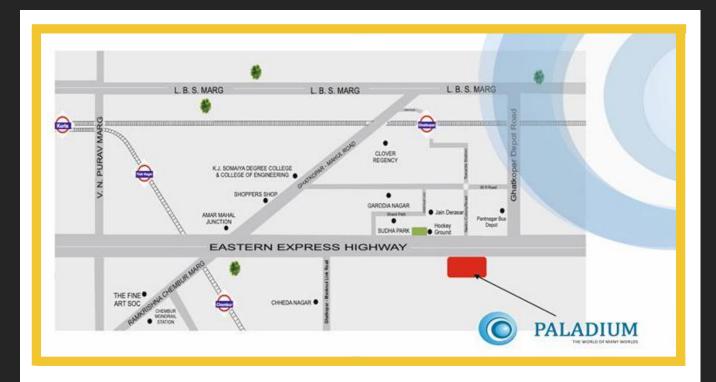

# LOCATION MAP

#### **LOCATION HIGHLIGHTS**

- Absolute central to the metropolis
- On the Eastern Express Highway gateway to Central and Northern India
- Five minutes to the NH 48 gateway to Southern India and easy access to new Airport
- Abetting the Eastern Freeway seamless access to South Mumbai
- Five minutes to East West Corridor easy access to Western Suburbs of Mumbai
- Five minutes to upcoming Metro and operational Mono Rail
- Five minutes to Intercity Rail head: LTT gateway to the country
- Ten minutes to Bandra Kurla Complex CBD of Mumbai
- Twenty minutes to present Airport.