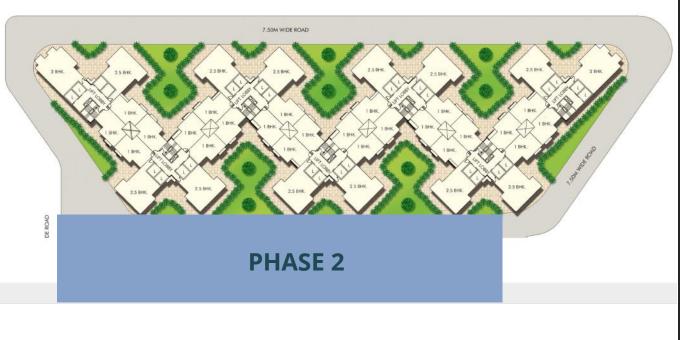

#### TYPICAL FLOOR PLAN

### TYPICAL FLOOR PLAN

## APARTMENT PLANS

2.5 BHK: 91.08 Sq mtrs: 360 units

1 BHK: 52.40 Sq mtrs: 720 units

1BHK UNIT PLAN

3 BHK: 103.68 Sq mtrs: 60 units