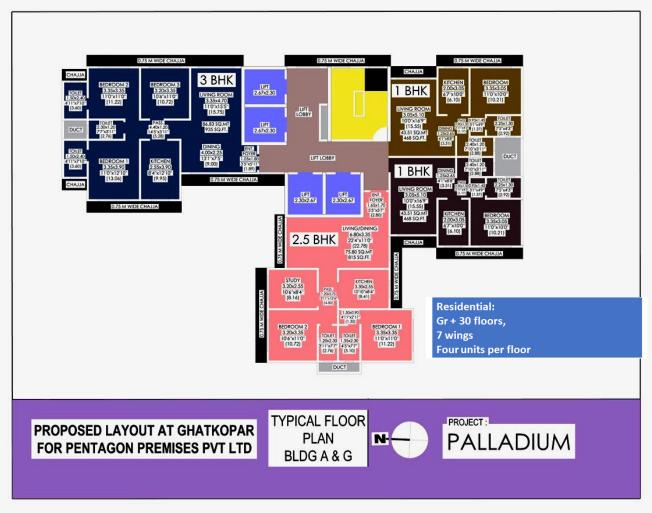

#### TYPICAL FLOOR PLAN

## APARTMENT PLANS

2.5 BHK: 91.08 Sq mtrs: 360 units

1 BHK: 52.40 Sq mtrs: 720 units

1BHK UNIT PLAN

3 BHK: 103.68 Sq mtrs: 60 units