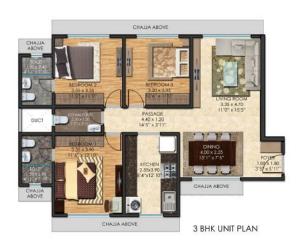

## APARTMENT PLANS

2.5 BHK: 91.08 Sq mtrs: 360 units

1 BHK: 52.40 Sq mtrs: 720 units

1BHK UNIT PLAN

3 BHK: 103.68 Sq mtrs: 60 units