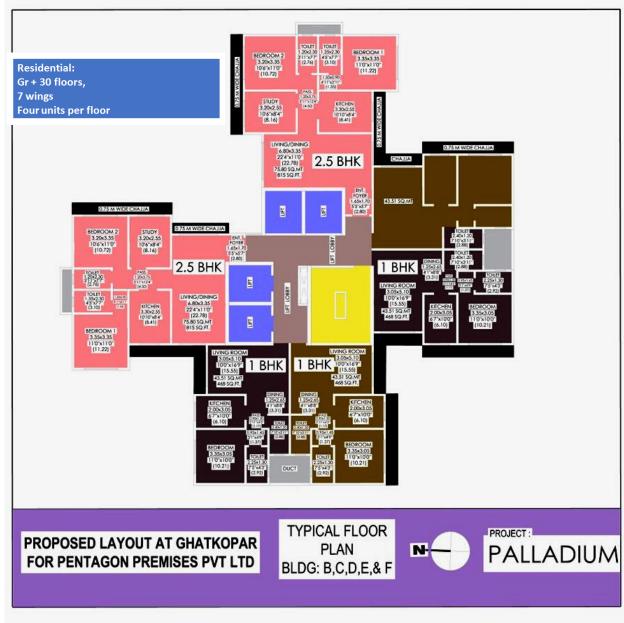

### TYPICAL FLOOR PLAN

## APARTMENT PLANS

2.5 BHK: 91.08 Sq mtrs: 360 units

1 BHK: 52.40 Sq mtrs: 720 units

1BHK UNIT PLAN

3 BHK: 103.68 Sq mtrs: 60 units